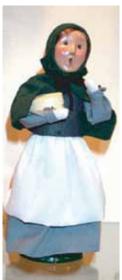

### Byers Choice Carolers

No two Byers Choice Carolers are ever the same. The artisans create a unique character and personality in each figure by using a variety of techniques and materials.

#### **Pilgrims**

SCB1005 Pilgrim Girl Caroler \$62.95

SCB1006
Pilgrim Boy Caroler
\$62.95

SCB1004 Pilgrim Man Caroler \$62.95

SCB1003 Pilgrim Woman Caroler \$62.95